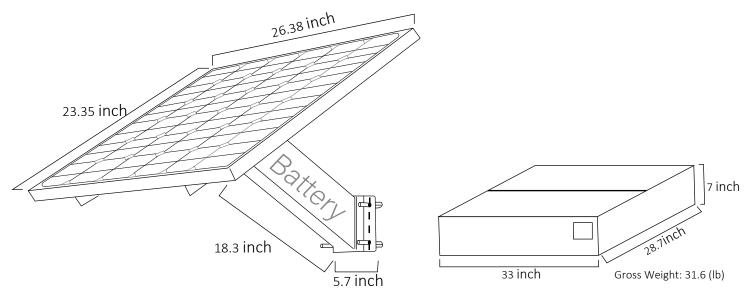

## MBB12V-6038

60W Monocrystalline Solar Panel Kit with Built-in Rechargeable Lithium Battery 12V 38Ah, Waterproof IP66

## 60W Monocrystalline Solar Panel

| Max. power (Pmax)              | 60W   | Short circuit current (Isc) | 3.79A                                              |
|--------------------------------|-------|-----------------------------|----------------------------------------------------|
| Max. power point voltage (Vmp) | 18.0V | Working temperature         | -4°F~140°F                                         |
| Max. power point current (Imp) | 3.33A | Weight                      | 11.68 (lb)                                         |
| Open circuit voltage(Voc)      | 21.1V | Dimensi on                  | 26.38*23.35*2.28 (inch)<br>(The frame is included) |

## 38Ah Li-ion Battery

| Cell model             | 18650      | Short circuit current (Isc) | 5A                   |
|------------------------|------------|-----------------------------|----------------------|
| Rated capacity         | 38Ah/456Wh | Working temperature         | -4°F~140°F           |
| Nominal voltage        | 12V        | Weight                      | 10.03 (lb)           |
| Limited charge voltage | 12.6V      | Dimensi on                  | 18.3*5.7*4.33 (inch) |