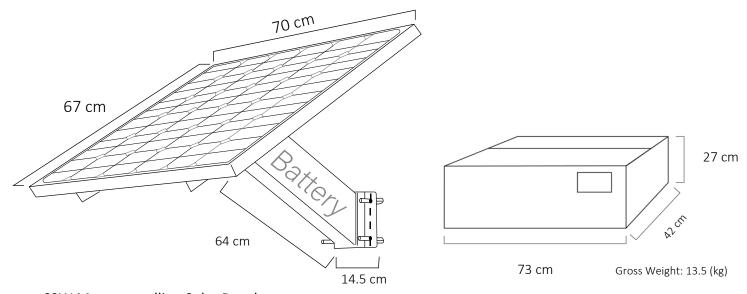

## MBB12V-6038

60W Monocrystalline Solar Panel Kit with Built-in Rechargeable Lithium Battery 12V 38Ah, Waterproof IP66

## 60W Monocrystalline Solar Panel

| Max. power (Pmax)              | 60W   | Short circuit current (Isc) | 3.79A                                              |
|--------------------------------|-------|-----------------------------|----------------------------------------------------|
| Max. power point voltage (Vmp) | 18.0V | Working temperature         | -4°F~140°F                                         |
| Max. power point current (Imp) | 3.33A | Weight                      | 11.68 (lb)                                         |
| Open circuit voltage(Voc)      | 21.1V | Dimensi on                  | 26.38*23.35*2.28 (inch)<br>(The frame is included) |

## 38Ah Li-ion Battery

| Cell model             | 18650      | Short circuit current (Isc) | 5A                   |
|------------------------|------------|-----------------------------|----------------------|
| Rated capacity         | 38Ah/456Wh | Working temperature         | -4°F~140°F           |
| Nominal voltage        | 12V        | Weight                      | 10.03 (lb)           |
| Limited charge voltage | 12.6V      | Dimensi on                  | 18.3*5.7*4.33 (inch) |