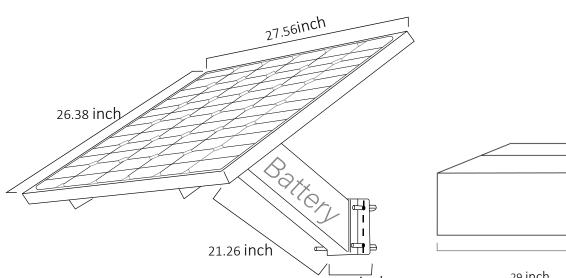

## MBB12V-6038

60W Monocrystalline Solar Panel Kit with Built-in Rechargeable Lithium Battery 12V 38Ah, Waterproof IP66

5.7 inch

### 10.63 inch 16541121 29 inch Gross Weight: 29.76 (lb)

#### 60W Monocrystalline Solar Panel

| Max. power (Pmax)              | 60W   | Short circuit current (lsc) | 3.79A                                              |
|--------------------------------|-------|-----------------------------|----------------------------------------------------|
| Max. power point voltage (Vmp) | 18.0V | Working temperature         | -4°F~140°F                                         |
| Max. power point current (Imp) | 3.33A | Weight                      | 11.68 (lb)                                         |
| Open circuit voltage(Voc)      | 21.1V | Dimensi on                  | 26.38*23.35*2.28 (inch)<br>(The frame is included) |